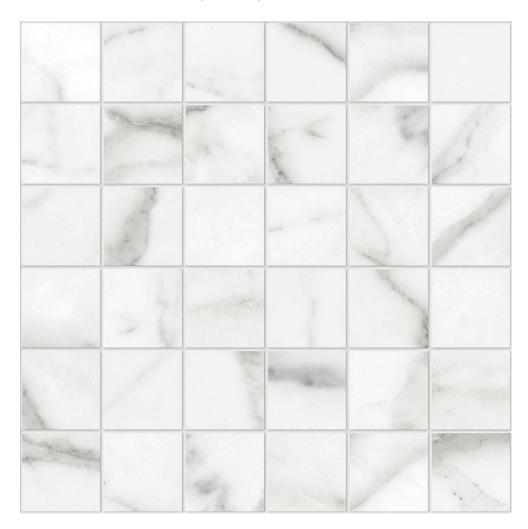

## PRODUCT STATUARIO VENEZIA HONED 2X2 MOSAIC

Tile | 12"x12" | Glazed Porcelain

## **TECHNICAL DATA**

CODE: QULX-ST-M3H

NAME: Statuario Venezia Honed 2X2 Mosaic

SIZE: 12"x12" SERIES: Luxury FINISH: Matt LOOK: Marble Look FAMILY: Tile

MOSAIC TYPE: 2"x2" RECTIFIED: Yes STYLE: Contemporary

SUITABLE FOR: Backsplash,Indoor,Shower

TYPOLOGY: Glazed Porcelain TYPE OF PIECE: Mosaic USE: Floor and Wall