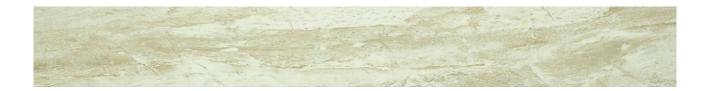

## PRODUCT OBI 3X24 SB

Tile | 3"x24" | Porcelain

## **TECHNICAL DATA**

CODE: QURI-OB-SB NAME: Obi 3X24 Sb

SIZE: 3"x24"

SERIES: River Series FINISH: Matt LOOK: Marble Look FAMILY: Tile

FROST RESISTANCE: Yes

STYLE: Classic

SUITABLE FOR: Indoor, Shower

TYPOLOGY: Porcelain TYPE OF PIECE: Trim USE: Floor and Wall