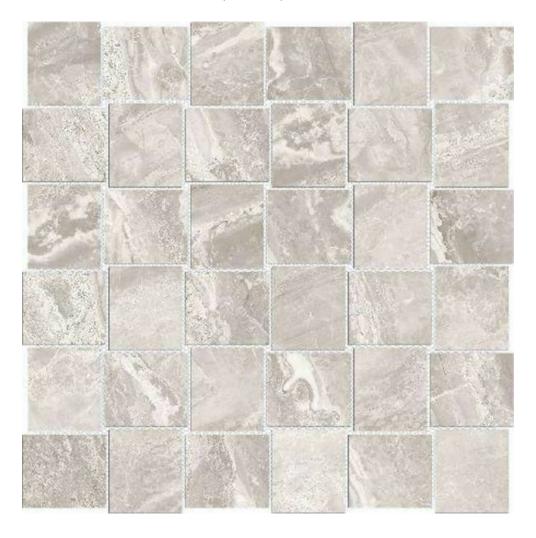

## PRODUCT POLISHED 2X2 INSPIRATION BASKETWEAVE MOSAIC

Tile | 12"x12" | Porcelain

## **TECHNICAL DATA**

CODE: QUAD-IN-M1PN

NAME: Polished 2X2 Inspiration Basketweave Mosaic

SIZE: 12"x12" SERIES: Ardor FINISH: Polish LOOK: Marble Look FAMILY: Tile

FROST RESISTANCE: Yes MOSAIC TYPE: 2"x2" RECTIFIED: Yes