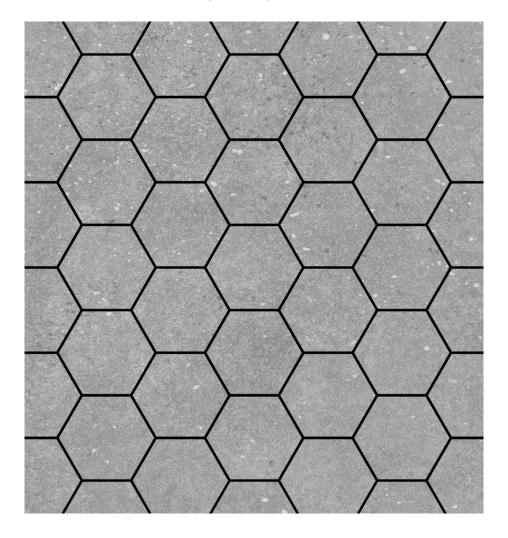

## PRODUCT ASHLAND 3\" HEXAGON GREY MOSAIC

Tile | 12"x12" | Porcelain

## **TECHNICAL DATA**

CODE: QUAS-GR-3

NAME: Ashland 3" Hexagon Grey Mosaic

SIZE: 12"x12" SERIES: Ashland FINISH: Matt LOOK: Concrete FAMILY: Tile

FROST RESISTANCE: Yes MOSAIC TYPE: 3"x3"

PEI: 4

RECTIFIED: Yes SHADE VARIATION: V2 STYLE: Contemporary