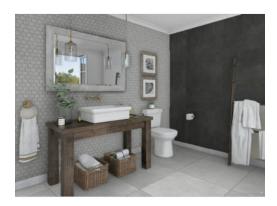

## PRODUCT ASHLAND 3\" HEXAGON GREY MOSAIC

Tile | 12"x12" | Porcelain





## **ROOM SCENES**







## **TECHNICAL DATA**

CODE: QUAS-GR-3

NAME: Ashland 3" Hexagon Grey Mosaic

SIZE: 12"x12" SERIES: Ashland FINISH: Matt LOOK: Concrete FAMILY: Tile

FROST RESISTANCE: Yes MOSAIC TYPE: 3"x3"

PEI: 4

RECTIFIED: Yes SHADE VARIATION: V2 STYLE: Contemporary

SUITABLE FOR: Indoor|Shower|Backsplash|Outdoor

TYPOLOGY: Porcelain TYPE OF PIECE: Mosaic USE: Floor and Wall



## **PACKING**

|   |         |              | BOX |      |    | PALLET |      |    |
|---|---------|--------------|-----|------|----|--------|------|----|
|   | Size    | Product type | pcs | sqft | lb | boxes  | sqft | lb |
| Ī | 12"x12" | Mosaic       | 9   |      |    |        |      |    |

**WARNING** The information contained in this packing list is for guidance only, the contents of the packing may vary. Please cons