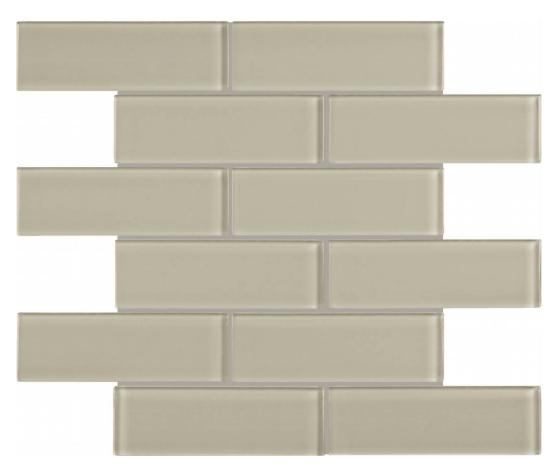

## PRODUCT EARTH 2X6 BRICK MOSAIC

Tile | 12"x15" | Glass

## **TECHNICAL DATA**

CODE: AC35-091 NAME: Earth 2X6 Brick Mosaic SIZE: 12"x15" SERIES: Bliss Element FINISH: Gloss LOOK: Glass FAMILY: Tile MOSAIC TYPE: 2"x6" STYLE: Classic SUITABLE FOR: Backsplash,Indoor TYPOLOGY: Glass TYPE OF PIECE: Mosaic USE: Wall only NOTES: Number Of Rows Per Sheet = 6