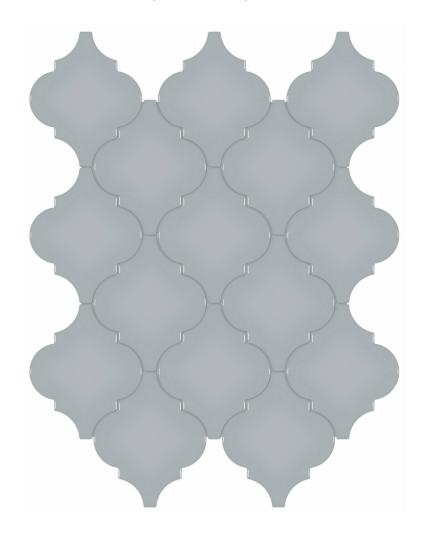

## PRODUCT CLOUD BLUE GLOSSY ARABESQUE MOSAIC

Tile | 10.43"x13.31" | Porcelain

## **TECHNICAL DATA**

CODE: QUTR-CL-M16G

NAME: Cloud Blue Glossy Arabesque Mosaic

SIZE: 10.43"x13.31" SERIES: Traditions FINISH: Gloss LOOK: Mono-color FAMILY: Tile

FROST RESISTANCE: Yes MOSAIC TYPE: Mesh-Mounted

STYLE: Classic

SUITABLE FOR: Backsplash,Indoor

TYPOLOGY: Porcelain TYPE OF PIECE: Mosaic USE: Floor and Wall