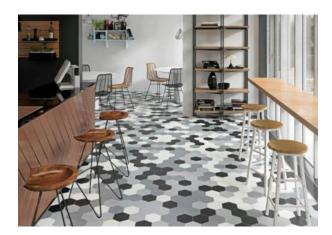

# PRODUCT VIDA 5.5X6.3" WHITE HEXAGON

Tile | 5.5"x6.3" | Porcelain





# **DETAILS**





# **ROOM SCENES**





### **TECHNICAL DATA**

CODE: QUVI-WH-1

NAME: Vida 5.5X6.3" White Hexagon

SIZE: 5.5"x6.3" SERIES: Vida FINISH: Matt LOOK: Mono-color FAMILY: Tile

FROST RESISTANCE: Yes

PEI: 5

SHADE VARIATION: V1 STYLE: Contemporary

SUITABLE FOR: Indoor|Outdoor|Pool|Shower

TYPOLOGY: Porcelain
TYPE OF PIECE: Field Tile
USE: Floor and Wall



### **PACKING**

|           |              | BOX |      |    | PALLET |       |    |
|-----------|--------------|-----|------|----|--------|-------|----|
| Size      | Product type | pcs | sqft | lb | boxes  | sqft  | lb |
| 5.5"x6.3" | Field Tile   | 26  | 4.74 |    | 105    | 497.7 |    |

**WARNING** The information contained in this packing list is for guidance only, the contents of the packing may vary. Please consult our sales rep