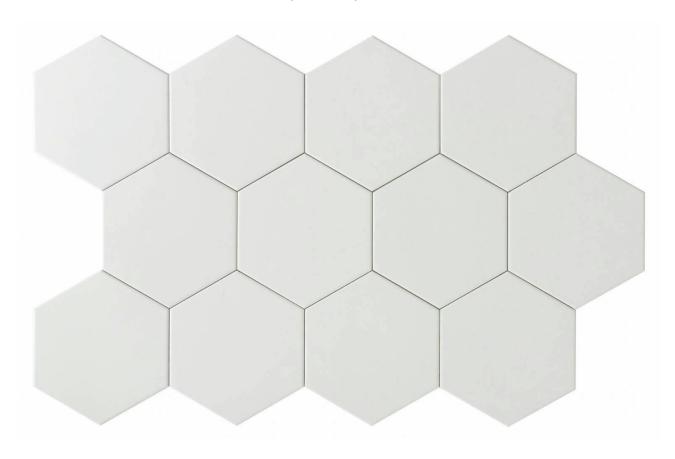

# PRODUCT VIDA 5.5X6.3" WHITE HEXAGON

Tile | 5.5"x6.3" | Porcelain

# **DETAILS**