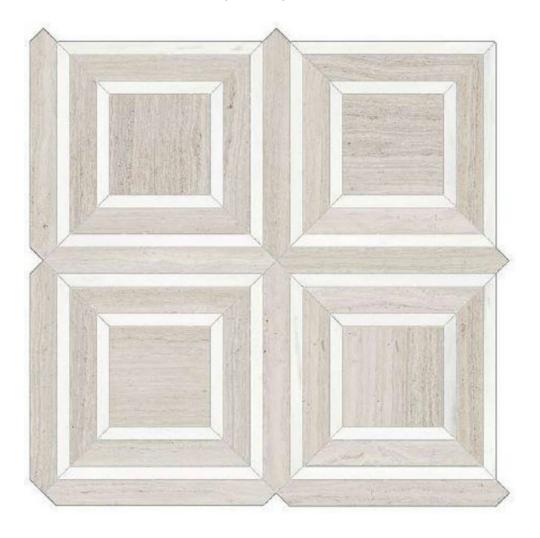

## PRODUCT POLISHED PASSION PIAZZA MOSAIC

Tile | 12"x12" | Porcelain

## **TECHNICAL DATA**

CODE: QUAD-PA-M4PN

NAME: Polished Passion Piazza Mosaic

SIZE: 12"x12" SERIES: Ardor FINISH: Polish LOOK: Marble Look FAMILY: Tile

FROST RESISTANCE: Yes MOSAIC TYPE: Mesh-Mounted

RECTIFIED: Yes

STYLE: Contemporary SUITABLE FOR: Backsplash|Indoor

TYPOLOGY: Porcelain
TYPE OF PIECE: Mosaic
USE: Floor and Wall