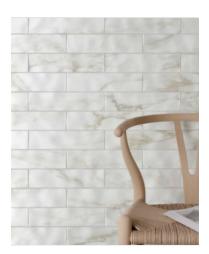

## PRODUCT 3X12 CAPEZANNO CALACATTA ARTISAN

Tile  $\mid$  3"x12"  $\mid$  Glazed Ceramic





## **ROOM SCENES**





## **TECHNICAL DATA**

CODE: QUPI-CA-4

NAME: 3x12 Capezanno Calacatta Artisan

SIZE: 3"x12"

SERIES: Pietrasanta FINISH: Matt LOOK: Marble Look FAMILY: Tile

STYLE: Contemporary

SUITABLE FOR: Backsplash|Indoor TYPOLOGY: Glazed Ceramic TYPE OF PIECE: Field Tile

USE: Wall only



## **PACKING**

|        |              | BOX |      |       | PALLET |        |    |
|--------|--------------|-----|------|-------|--------|--------|----|
| Size   | Product type | pcs | sqft | lb    | boxes  | sqft   | lb |
| 3"x12" | Field Tile   | 36  | 8.72 | 24.84 | 64     | 558.19 |    |

**WARNING** The information contained in this packing list is for guidance only, the contents of the packing may vary. Please consult our sales representatives for an exact list.