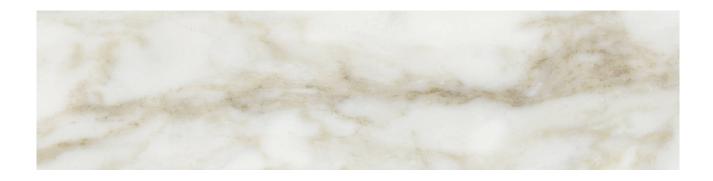

## PRODUCT 3X12 CAPEZANNO CALACATTA ARTISAN

Tile  $\mid$  3"x12"  $\mid$  Glazed Ceramic

## **TECHNICAL DATA**

CODE: QUPI-CA-4

NAME: 3x12 Capezanno Calacatta Artisan

SIZE: 3"x12"

SERIES: Pietrasanta FINISH: Matt LOOK: Marble Look FAMILY: Tile

STYLE: Contemporary

SUITABLE FOR: Backsplash|Indoor TYPOLOGY: Glazed Ceramic TYPE OF PIECE: Field Tile