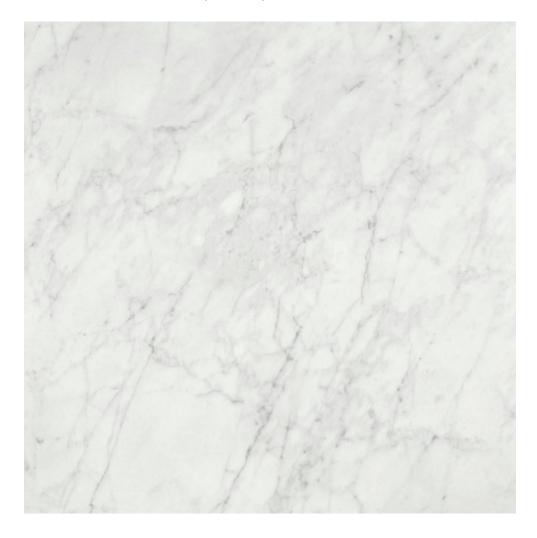

## PRODUCT SAN GIULIO GIOIA POLISHED 24X24

Tile | 24"x24" | Glazed Porcelain

## **TECHNICAL DATA**

CODE: QULX-SA-3P

NAME: San Giulio Gioia Polished 24X24

SIZE: 24"x24" SERIES: Luxury FINISH: Polish LOOK: Marble Look FAMILY: Tile

FROST RESISTANCE: Yes

PEI: 4

RECTIFIED: Yes STYLE: Contemporary