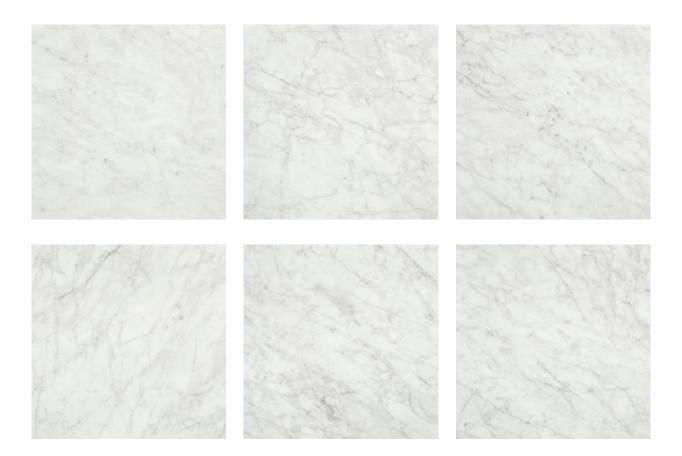

## PRODUCT SAN GIULIO GIOIA POLISHED 24X24

Tile | 24"x24" | Glazed Porcelain





## **GRAPHIC VARIETY**





## **TECHNICAL DATA**

CODE: QULX-SA-3P

NAME: San Giulio Gioia Polished 24X24

SIZE: 24"x24" SERIES: Luxury FINISH: Polish LOOK: Marble Look FAMILY: Tile

FROST RESISTANCE: Yes

PEI: 4

RECTIFIED: Yes STYLE: Contemporary

SUITABLE FOR: Indoor,Shower TYPOLOGY: Glazed Porcelain TYPE OF PIECE: Field Tile USE: Floor and Wall

Results shown represent a rough approximation. This document does not constitute a contractual relationship. To place orders or check product availability, please contact the company.



## **PACKING**

|         | BOX          |     |      | PALLET |       |      |    |
|---------|--------------|-----|------|--------|-------|------|----|
| Size    | Product type | pcs | sqft | lb     | boxes | sqft | lb |
| 24"x24" | Field Tile   | 4   | 15.5 |        | 32    | 496