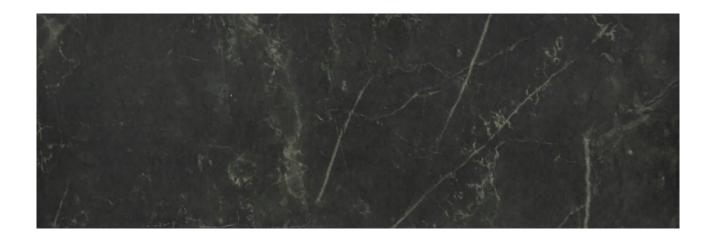

## PRODUCT TIVOLI NERO HONED 4X12

Tile | 4"x12" | Glazed Porcelain

## **GRAPHIC VARIETY**