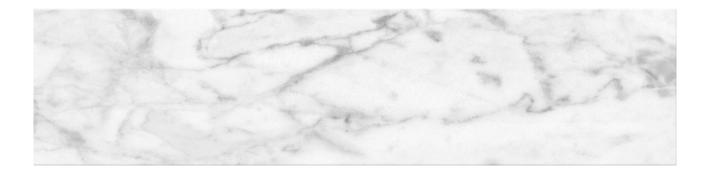

## PRODUCT 3X12 ITALICA BIANCO ARTISAN

Tile | 3"x12" | Glazed Ceramic

## **TECHNICAL DATA**

CODE: QUPI-IT-4 NAME: 3x12 Italica Bianco Artisan SIZE: 3"x12" SERIES: Pietrasanta FINISH: Matt LOOK: Marble Look FAMILY: Tile STYLE: Contemporary SUITABLE FOR: Backsplash|Indoor TYPOLOGY: Glazed Ceramic TYPE OF PIECE: Field Tile USE: Wall only