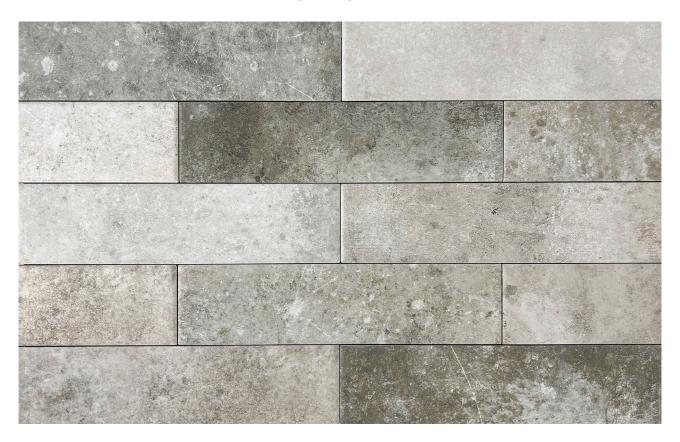

# PRODUCT BELIZE MIX 3X11

Tile | 3"x11" | Porcelain

## **TECHNICAL DATA**

CODE: QUBE-MX-1 NAME: Belize Mix 3x11 SIZE: 3"x11" SERIES: Belize FINISH: Matt LOOK: Stone Look FAMILY: Tile FROST RESISTANCE: Yes PEI: 4 STYLE: Contemporary SUITABLE FOR: Indoor, Outdoor, Pool, Backsplash, Shower TYPOLOGY: Porcelain TYPE OF PIECE: Field Tile USE: Floor and Wall