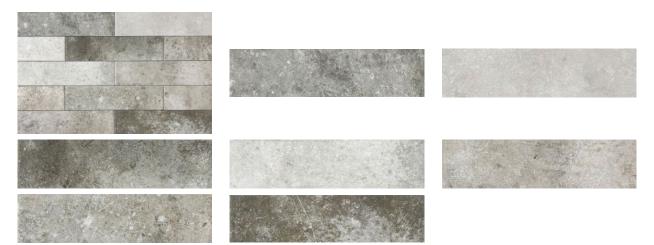

# PRODUCT BELIZE MIX 3X11

Tile | 3"x11" | Porcelain





### **GRAPHIC VARIETY**





#### **ROOM SCENES**





## **TECHNICAL DATA**

CODE: QUBE-MX-1 NAME: Belize Mix 3x11 SIZE: 3"x11" SERIES: Belize FINISH: Matt LOOK: Stone Look FAMILY: Tile FROST RESISTANCE: Yes PEI: 4 STYLE: Contemporary SUITABLE FOR: Indoor, Outdoor, Pool, Backsplash, Shower TYPOLOGY: Porcelain TYPE OF PIECE: Field Tile USE: Floor and Wall



#### PACKING

|        |              | BOX |      |    | PALLET |      |    |
|--------|--------------|-----|------|----|--------|------|----|
| Size   | Product type | pcs | sqft | lb | boxes  | sqft | lb |
| 3"x11" |              |     |      |    |        |      |    |

**WARNING** The information contained in this packing list is for guidance only, the contents of the packing may vary. Please consult our sales representatives for an exact list.