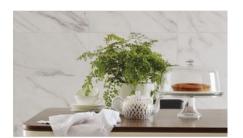

# PRODUCT GOLDEN CALACATTA POLISHED 12X24

Tile | 12"x24" | Porcelain





## **GRAPHIC VARIETY**





## **ROOM SCENES**





#### **TECHNICAL DATA**

CODE: QUVE-GO-1PN

NAME: Golden Calacatta Polished 12X24

SIZE: 12"x24" SERIES: Verona FINISH: Polish LOOK: Marble Look FAMILY: Tile

FROST RESISTANCE: Yes

PEI: 4

STYLE: Contemporary SUITABLE FOR: Indoor TYPOLOGY: Porcelain TYPE OF PIECE: Field Tile USE: Floor and Wall



#### **PACKING**

|         |              | BOX |      |    | PALLET |      |    |
|---------|--------------|-----|------|----|--------|------|----|
| Size    | Product type | pcs | sqft | lb | boxes  | sqft | lb |
| 12"x24" | Field Tile   | 10  | 19.8 |    | 40     | 792  | ·  |

**WARNING** The information contained in this packing list is for guidance only, the contents of the packing may vary. Please consult our sales representatives for an exact list.