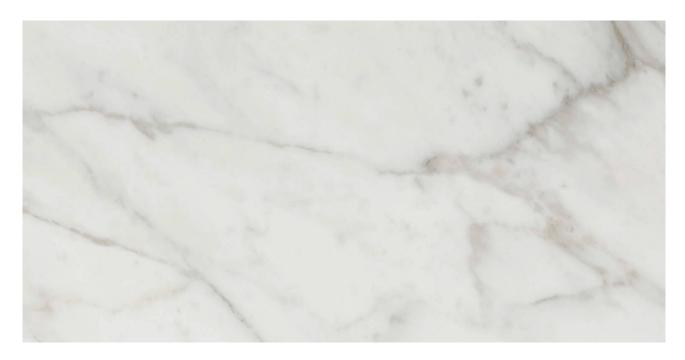

# PRODUCT GOLDEN CALACATTA POLISHED 12X24

Tile | 12"x24" | Porcelain

## **GRAPHIC VARIETY**