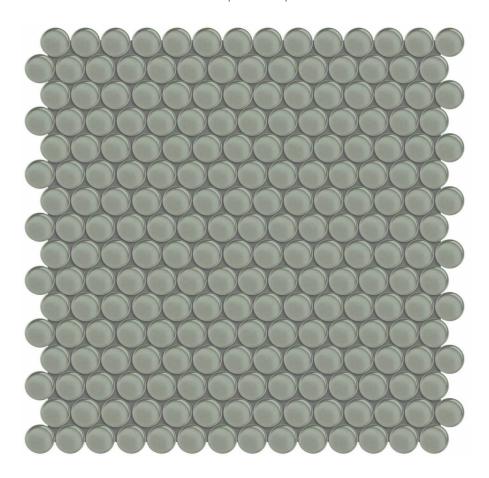

## PRODUCT SMOKE PENNY ROUND MOSAIC

Tile | 12"x12" |

## **TECHNICAL DATA**

CODE: AC35-100

NAME: Smoke Penny Round Mosaic

SIZE: 12"x12"

SERIES: Bliss Element

FINISH: Gloss LOOK: Glass FAMILY: Tile

MOSAIC TYPE: Mesh-Mounted

STYLE: Classic