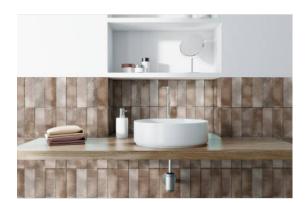

# PRODUCT CORAL GABLES TERRACOTTA 2.75X9.5

Tile | 2.75"x9.5" | Ceramic





# **GRAPHIC VARIETY**











# **ROOM SCENES**





### **TECHNICAL DATA**

CODE: QUMH-CG-1

NAME: Coral Gables Terracotta 2.75x9.5

SIZE: 2.75"x9.5" SERIES: Miami FINISH: Gloss LOOK: Subway Tile FAMILY: Tile STYLE: Traditional

SUITABLE FOR: Backsplash,Indoor

TYPOLOGY: Ceramic TYPE OF PIECE: Field Tile

USE: Wall only



### **PACKING**

|            |              | BOX |      |    | PALLET |       |    |
|------------|--------------|-----|------|----|--------|-------|----|
| Size       | Product type | pcs | sqft | lb | boxes  | sqft  | lb |
| 2.75"x9.5" | Field Tile   | 30  | 5.34 |    | 120    | 640.8 |    |

**WARNING** The information contained in this packing list is for guidance only, the contents of the packing may vary. Please consult our sales representatives for an exact list.