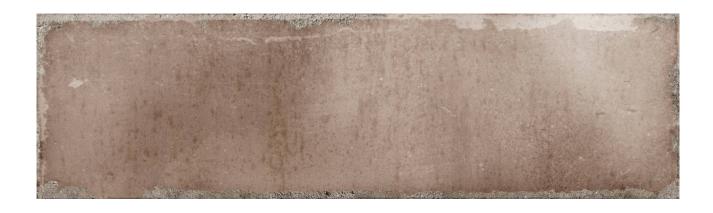

# PRODUCT CORAL GABLES TERRACOTTA 2.75X9.5

Tile | 2.75"x9.5" | Ceramic

### **TECHNICAL DATA**

CODE: QUMH-CG-1

NAME: Coral Gables Terracotta 2.75x9.5

SIZE: 2.75"x9.5" SERIES: Miami FINISH: Gloss LOOK: Subway Tile FAMILY: Tile STYLE: Traditional

SUITABLE FOR: Backsplash,Indoor

TYPOLOGY: Ceramic TYPE OF PIECE: Field Tile

USE: Wall only