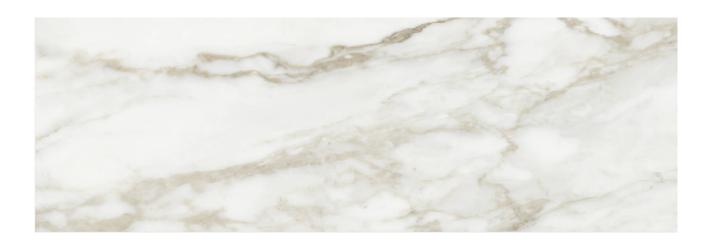

## PRODUCT 12X36 CAPEZANNO CALACATTA

Tile | 12"x36" | Glazed Ceramic

## **TECHNICAL DATA**

CODE: QUPI-CA-3

NAME: 12x36 Capezanno Calacatta

SIZE: 12"x36" SERIES: Pietrasanta FINISH: Matt LOOK: Marble Look FAMILY: Tile

STYLE: Contemporary

SUITABLE FOR: Backsplash|Indoor TYPOLOGY: Glazed Ceramic TYPE OF PIECE: Field Tile