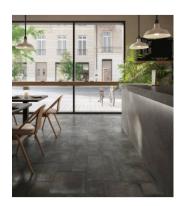

# PRODUCT PALMS STEEL 8X8F

Tile | 8"x8" | Glazed Porcelain





## **GRAPHIC VARIETY**















## **ROOM SCENES**









#### **TECHNICAL DATA**

CODE: QUCR-PA-1 NAME: Palms Steel 8x8F

SIZE: 8"x8"

SERIES: Charleston FINISH: Matt LOOK: Terracotta

BREAKING STRENGHT: SAFE 1300 N CHEMICAL RESISTANCE: Not Affected

DCOF: >0.89 FAMILY: Tile

FROST RESISTANCE: Yes

PEI: 4

SHADE VARIATION: V1

STAIN RESISTANCE: Not Affected

STYLE: Contemporary

SUITABLE FOR: Backsplash|Indoor|Shower

TYPOLOGY: Glazed Porcelain

THICKNESS: 9.5
TYPE OF PIECE: Field Tile
USE: Floor and Wall

WATER ABSORPTION: <=0.5%



#### **PACKING**

|       |              | BOX |      |    | PALLET |      |    |
|-------|--------------|-----|------|----|--------|------|----|
| Size  | Product type | pcs | sqft | lb | boxes  | sqft | lb |
| 8"x8" | Field Tile   | 26  | 11.2 |    | 60     | 672  |    |

**WARNING** The information containe