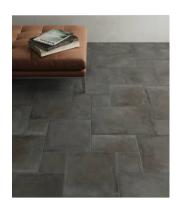

# PRODUCT PALMS STEEL 8X8F

Tile | 8"x8" | Glazed Porcelain





## **GRAPHIC VARIETY**















## **ROOM SCENES**









#### **TECHNICAL DATA**

CODE: QUCR-PA-1 NAME: Palms Steel 8x8F

SIZE: 8"x8"

SERIES: Charleston FINISH: Matt LOOK: Terracotta

BREAKING STRENGHT: SAFE 1300 N CHEMICAL RESISTANCE: Not Affected

DCOF: >0.89 FAMILY: Tile

FROST RESISTANCE: Yes

PEI: 4

SHADE VARIATION: V1

STAIN RESISTANCE: Not Affected

STYLE: Contemporary

SUITABLE FOR: Backsplash|Indoor|Shower

TYPOLOGY: Glazed Porcelain

THICKNESS: 9.5
TYPE OF PIECE: Field Tile
USE: Floor and Wall

WATER ABSORPTION: <=0.5%



#### **PACKING**

|       |              | BOX |      |    | PALLET |      |    |
|-------|--------------|-----|------|----|--------|------|----|
| Size  | Product type | pcs | sqft | lb | boxes  | sqft | lb |
| 8"x8" | Field Tile   | 26  | 11.2 |    | 60     | 672  |    |

**WARNING** The information contained