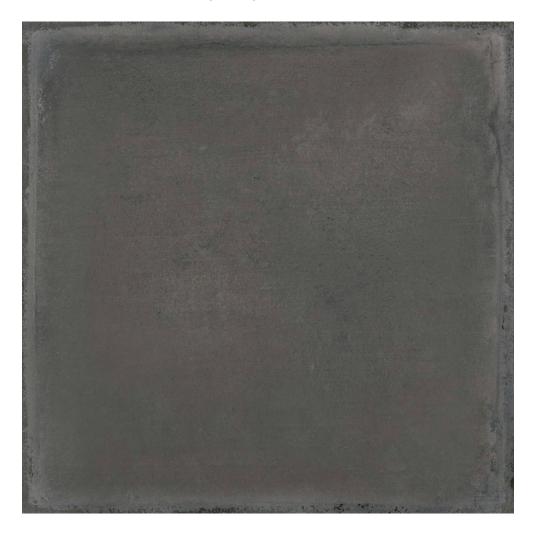

#### **TECHNICAL DATA**

CODE: QUCR-PA-1 NAME: Palms Steel 8x8F

SIZE: 8"x8"

SERIES: Charleston FINISH: Matt LOOK: Terracotta

BREAKING STRENGHT: SAFE 1300 N CHEMICAL RESISTANCE: Not Affected

DCOF: >0.89 FAMILY: Tile

FROST RESISTANCE: Yes

PEI: 4

SHADE VARIATION: V1

STAIN RESISTANCE: Not Affected

STYLE: Contemporary

SUITABLE FOR: Backsplash|Indoor|Shower

TYPOLOGY: Glazed Porcelain

THICKNESS: 9.5
TYPE OF PIECE: Field Tile
USE: Floor and Wall

WATER ABSORPTION: <=0.5%