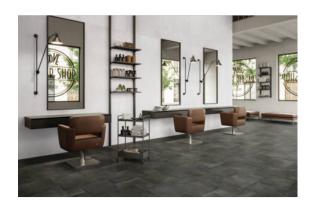

# PRODUCT PALMS STEEL 8X8F

Tile | 8"x8" | Glazed Porcelain





## **GRAPHIC VARIETY**















## **ROOM SCENES**









#### **TECHNICAL DATA**

CODE: QUCR-PA-1 NAME: Palms Steel 8x8F

SIZE: 8"x8"

SERIES: Charleston FINISH: Matt LOOK: Terracotta

BREAKING STRENGHT: SAFE 1300 N CHEMICAL RESISTANCE: Not Affected

DCOF: >0.89 FAMILY: Tile

FROST RESISTANCE: Yes

PEI: 4

SHADE VARIATION: V1

STAIN RESISTANCE: Not Affected

STYLE: Contemporary

SUITABLE FOR: Backsplash|Indoor|Shower

TYPOLOGY: Glazed Porcelain

THICKNESS: 9.5
TYPE OF PIECE: Field Tile
USE: Floor and Wall

WATER ABSORPTION: <=0.5%



#### **PACKING**

|       |              | BOX |      |    | PALLET |      |    |
|-------|--------------|-----|------|----|--------|------|----|
| Size  | Product type | pcs | sqft | lb | boxes  | sqft | lb |
| 8"x8" | Field Tile   | 26  | 11.2 |    | 60     | 672  |    |

**WARNING** The information contai