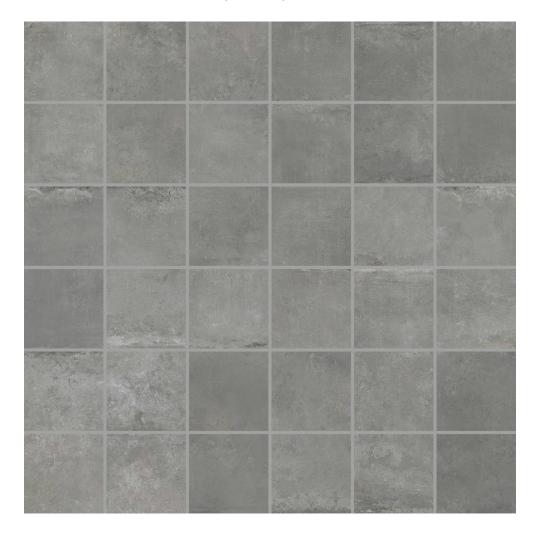

## PRODUCT VERRAZANO DARK 2X2 MOSAIC

Tile | 12"x12" | Porcelain

## **TECHNICAL DATA**

CODE: QUBR-VE-M

NAME: Verrazano Dark 2x2 Mosaic

SIZE: 12"x12" SERIES: Bridges FINISH: Matt LOOK: Concrete FAMILY: Tile

FROST RESISTANCE: Yes MOSAIC TYPE: 2"x2" RECTIFIED: Yes SHADE VARIATION: V1 STYLE: Contemporary