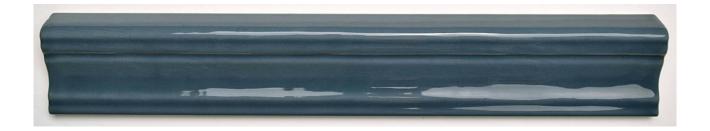

## PRODUCT 2X12 AZURE CHAIR RAIL

Tile | 2"x12" | Ceramic

## **TECHNICAL DATA**

CODE: PGPO-AZ-WM1 NAME: 2X12 Azure Chair Rail

SIZE: 2"x12" SERIES: Poitiers FINISH: Gloss LOOK: Subway Tile FAMILY: Tile STYLE: Traditional

SUITABLE FOR: Backsplash|Shower|Indoor

TYPOLOGY: Ceramic TYPE OF PIECE: Trim USE: Wall only