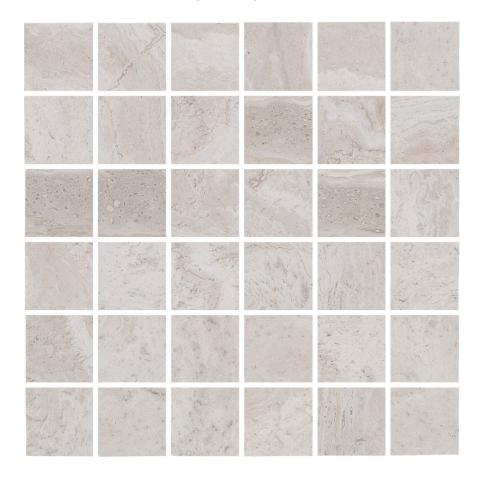

## PRODUCT 2X2 SPIRIT SILVER MOSAIC

Tile | 12"x12" | Porcelain

## **GRAPHIC VARIETY**