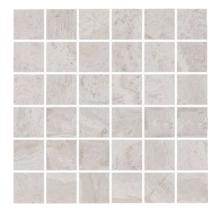

## PRODUCT 2X2 SPIRIT SILVER MOSAIC

Tile | 12"x12" | Porcelain





## **GRAPHIC VARIETY**









## **TECHNICAL DATA**

CODE: QUTL-SP-M1

NAME: 2X2 Spirit Silver Mosaic

SIZE: 12"x12" SERIES: Timeless FINISH: Matt LOOK: Marble Look FAMILY: Tile

FROST RESISTANCE: Yes MOSAIC TYPE: 2"x2" STYLE: Contemporary SUITABLE FOR: Indoor TYPOLOGY: Porcelain TYPE OF PIECE: Mosaic USE: Floor and Wall



## **PACKING**

|         | BOX          |     |      | PALLET |       |      |    |
|---------|--------------|-----|------|--------|-------|------|----|
| Size    | Product type | pcs | sqft | lb     | boxes | sqft | lb |
| 12"x12" | Mosaic       | 10  |      |        |       |      |    |

**WARNING** The information contained in this packing list is for guidance only, the contents of the packing may vary. Please consult our sales representatives for an exact list.