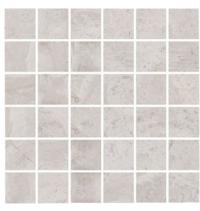

## PRODUCT 2X2 SPIRIT SILVER MOSAIC

Tile | 12"x12" | Porcelain





## **GRAPHIC VARIETY**









## **TECHNICAL DATA**

CODE: QUTL-SP-M1

NAME: 2X2 Spirit Silver Mosaic

SIZE: 12"x12" SERIES: Timeless FINISH: Matt LOOK: Marble Look FAMILY: Tile

FROST RESISTANCE: Yes MOSAIC TYPE: 2"x2" STYLE: Contemporary SUITABLE FOR: Indoor TYPOLOGY: Porcelain TYPE OF PIECE: Mosaic USE: Floor and Wall



## **PACKING**

|         | BOX          |     |      | PALLET |       |      |    |
|---------|--------------|-----|------|--------|-------|------|----|
| Size    | Product type | pcs | sqft | lb     | boxes | sqft | lb |
| 12"x12" | Mosaic       | 10  |      |        |       |      |    |

**WARNING** The information contained in this packing list is for guidance only, the contents of the packing may vary. Please consult our sales representatives for an exact list.