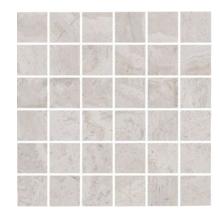

## PRODUCT 2X2 SPIRIT SILVER MOSAIC

Tile | 12"x12" | Porcelain





## **GRAPHIC VARIETY**









## **TECHNICAL DATA**

CODE: QUTL-SP-M1

NAME: 2X2 Spirit Silver Mosaic

SIZE: 12"x12" SERIES: Timeless FINISH: Matt LOOK: Marble Look FAMILY: Tile

FROST RESISTANCE: Yes MOSAIC TYPE: 2"x2" STYLE: Contemporary SUITABLE FOR: Indoor TYPOLOGY: Porcelain TYPE OF PIECE: Mosaic USE: Floor and Wall



## **PACKING**

|         | BOX          |     |      | PALLET |       |      |    |
|---------|--------------|-----|------|--------|-------|------|----|
| Size    | Product type | pcs | sqft | lb     | boxes | sqft | lb |
| 12"x12" | Mosaic       | 10  |      |        |       |      |    |

**WARNING** The information contained in this packing list is for guidance only, the contents of the packing may vary. Please consult our sales representatives for an exact list.