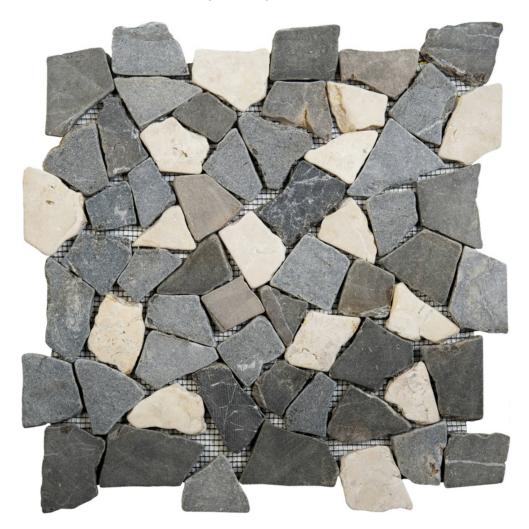

## PRODUCT WHITE/GREY/BLACK OPUS INTERLOCKING MOSAIC

Tile | 12"x12" | Natural Stone

## **TECHNICAL DATA**

CODE: RVCHAWM011

NAME: White/Grey/Black Opus Interlocking Mosaic

SIZE: 12"x12"

SERIES: Chelsea Collection LOOK: Multi-Look Mosaics

FAMILY: Tile

SUITABLE FOR: Backsplash,Indoor,Outdoor,Shower,Pool

TYPOLOGY: Natural Stone TYPE OF PIECE: Mosaic USE: Floor and Wall