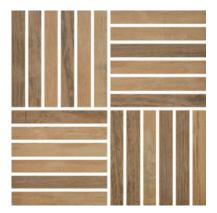

# PRODUCT AURORA MULTI 12X12 STRIP MOSAIC

Tile | 12"x12" | Porcelain

## **GRAPHIC VARIETY**