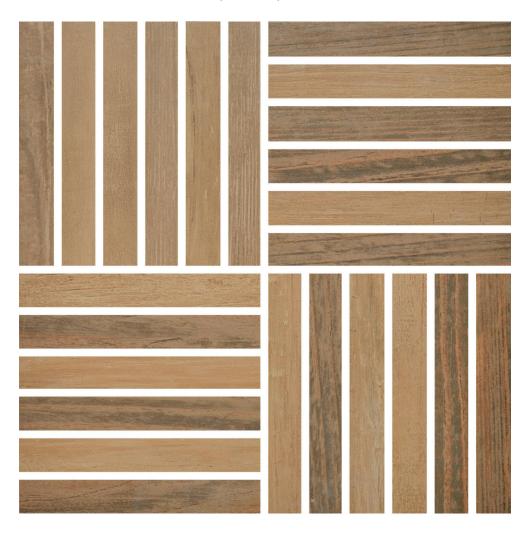

# PRODUCT AURORA MULTI 12X12 STRIP MOSAIC

Tile | 12"x12" | Porcelain

## **GRAPHIC VARIETY**