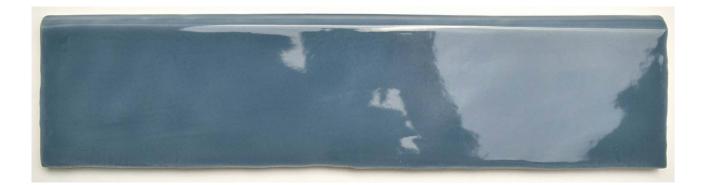

## PRODUCT 3X12 AZURE BULLNOSE

Tile | 3"x12" | Ceramic

## **TECHNICAL DATA**

CODE: PGPO-AZ-WB1 NAME: 3X12 Azure Bullnose SIZE: 3"x12" SERIES: Poitiers FINISH: Gloss LOOK: Subway Tile FAMILY: Tile STYLE: Traditional SUITABLE FOR: Backsplash|Shower|Indoor TYPOLOGY: Ceramic TYPE OF PIECE: Bullnose USE: Wall only