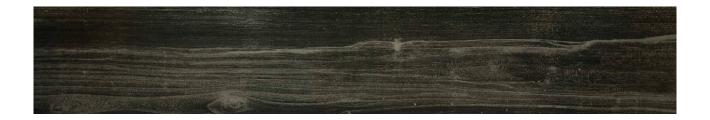

# PRODUCT DEEP BLACK 6X36

Tile | 6"x36" | Porcelain

#### **TECHNICAL DATA**

CODE: QULU-DB-1 NAME: Deep Black 6X36

SIZE: 6"x36" SERIES: Lustre FINISH: Gloss LOOK: Wood Look FAMILY: Tile

FROST RESISTANCE: Yes

PEI: 4

STYLE: Contemporary SUITABLE FOR: Indoor TYPOLOGY: Porcelain TYPE OF PIECE: Field Tile USE: Floor and Wall