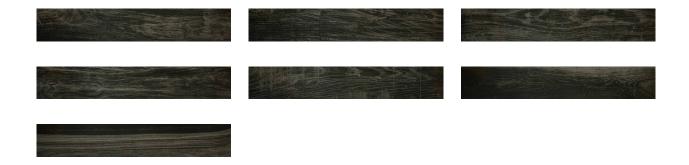

## **GRAPHIC VARIETY**

NOTES: Lustre Is A Porcelain Plank With A Hand Finished, Lacquered Wood Style. Please View The Room Scene

Images And/Or Obtain A Physical Sample To Experience The Full Beauty Of The Finish.