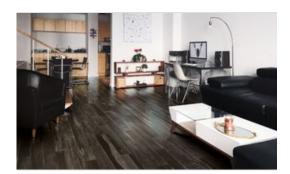

## **ROOM SCENES**

NOTES: Lustre Is A Porcelain Plank With A Hand Finished, Lacquered Wood Style. Please View The Room Scene

Images And/Or Obtain A Physical Sample To Experience The Full Beauty Of The Finish.