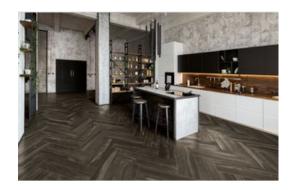

## **ROOM SCENES**

NOTES: Lustre Is A Porcelain Plank With A Hand Finished, Lacquered Wood Style. Please View The Room Scene

Images And/Or Obtain A Physical Sample To Experience The Full Beauty Of The Finish.