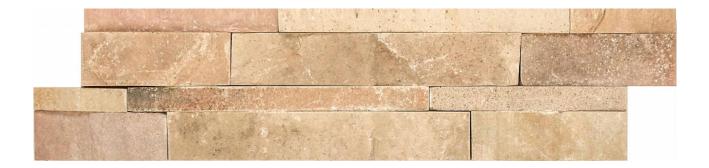

## PRODUCT 6X24F AFRICAN DUNE

Tile | 6"x24" | Natural Stone

## **TECHNICAL DATA**

CODE: AC76-373 NAME: 6X24F African Dune SIZE: 6"x24" SERIES: Ledgerstone FINISH: Matt LOOK: Stone Look FAMILY: Tile FROST RESISTANCE: Yes STYLE: Traditional SUITABLE FOR: Indoor|Backsplash TYPOLOGY: Natural Stone TYPE OF PIECE: Field Tile USE: Wall only