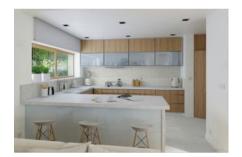

# PRODUCT DENVER 2X2 MOSAIC PEARL MATTE

Tile | 12"x12" | Glazed Porcelain





# **GRAPHIC VARIETY**









## **ROOM SCENES**





#### **TECHNICAL DATA**

CODE: QUDE-PE-M

NAME: Denver 2X2 Mosaic Pearl Matte

SIZE: 12"x12" SERIES: Denver FINISH: Matte LOOK: Stone Look

BREAKING STRENGHT: >350 - >1600 CHEMICAL RESISTANCE: CLASS A

DCOF: MATTE ≥0.65 STATUS: Coming Soon

FAMILY: Tile

FROST RESISTANCE: Yes

PEI: 4

R VALUE: MATTE R10 SHADE VARIATION: V3

STAIN RESISTANCE: CLASS A & 5

STYLE: Contemporary

SUITABLE FOR: Indoor, Outdoor, Pool, Backsplash, Shower

TYPOLOGY: Glazed Porcelain

THICKNESS: 8.4 mm
TYPE OF PIECE: Mosaic
USE: Floor and Wall

WATER ABSORPTION: <=0.5%



### **PACKING**

|         |              | BOX |      |    | PALLET |      |    |
|---------|--------------|-----|------|----|--------|------|----|
| Size    | Product type | pcs | sqft | lb | boxes  | sqft | lb |
| 12"x12" |              |