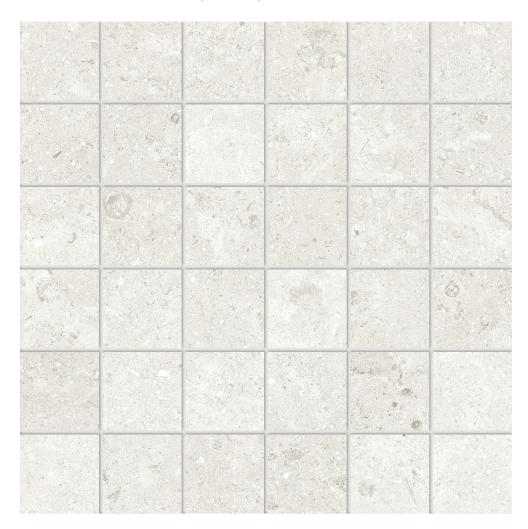

# PRODUCT DENVER 2X2 MOSAIC PEARL MATTE

Tile | 12"x12" | Glazed Porcelain

# **GRAPHIC VARIETY**