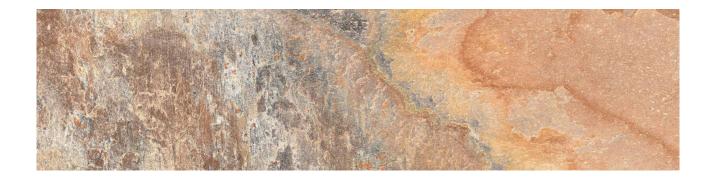

## PRODUCT ANNAPURNA BEIGE 3X12 BULLNOSE

Tile | 3"x12" | Porcelain

## **TECHNICAL DATA**

CODE: QUNS-AN-SB

NAME: Annapurna Beige 3X12 Bullnose

SIZE: 3"x12"

SERIES: Nepal Slate FINISH: Matt

LOOK: Slate Stone Look

FAMILY: Tile

FROST RESISTANCE: Yes STYLE: Contemporary