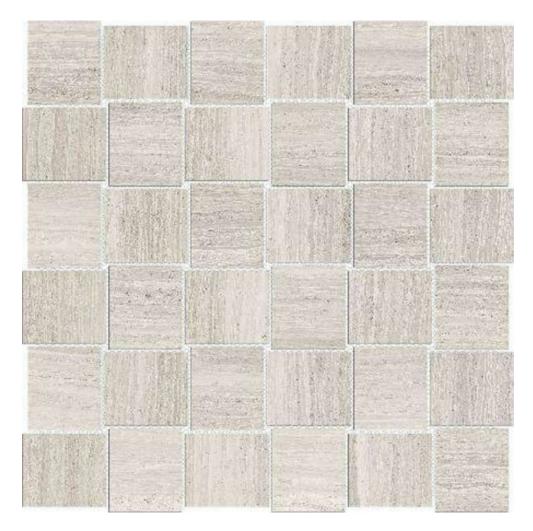

## **MATTE 2X2 PASSION BASKETWEAVE MOSAIC**

Tile | 12"x12" | Porcelain

## **TECHNICAL DATA**

CODE: QUAD-PA-M1N NAME: Matte 2X2 Passion Basketweave Mosaic SIZE: 12"x12" SERIES: Ardor FINISH: Matt LOOK: Marble Look FAMILY: Tile FROST RESISTANCE: Yes MOSAIC TYPE: 2"x2" RECTIFIED: Yes STYLE: Contemporary SUITABLE FOR: Backsplash|Indoor TYPOLOGY: Porcelain TYPE OF PIECE: Mosaic USE: Floor and Wall