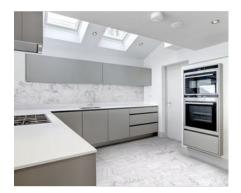

## PRODUCT 6X12 GLOSS CALACATTA

Tile | 6"x12" | Porcelain





## **ROOM SCENES**





## **TECHNICAL DATA**

CODE: AC57-501 NAME: 6X12 Gloss Calacatta SIZE: 6"x12" SERIES: Classic FINISH: Gloss LOOK: Marble Look FAMILY: Tile STYLE: Contemporary SUITABLE FOR: Backsplash TYPOLOGY: Porcelain TYPE OF PIECE: Field Tile USE: Floor and Wall



## PACKING

|        |              | BOX |      |       | PALLET |      |         |
|--------|--------------|-----|------|-------|--------|------|---------|
| Size   | Product type | pcs | sqft | lb    | boxes  | sqft | lb      |
| 6"x12" | Field Tile   | 22  | 11   | 35.99 | 64     | 704  | 2303.36 |

**WARNING** The information contained in this packing list is for guidance only, the contents of the packing may vary. Please consult our sales representatives for an exact list.