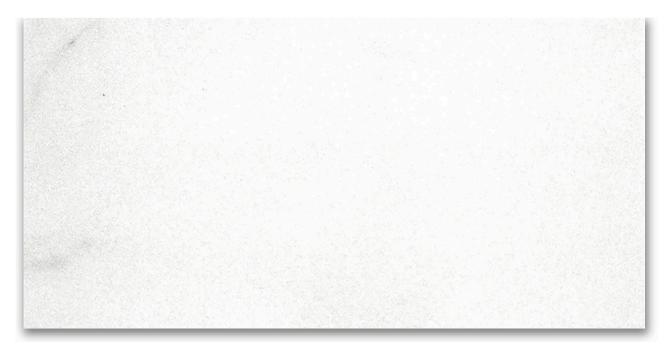

## PRODUCT 6X12 GLOSS CALACATTA

Tile | 6"x12" | Porcelain

## **TECHNICAL DATA**

CODE: AC57-501 NAME: 6X12 Gloss Calacatta SIZE: 6"x12" SERIES: Classic FINISH: Gloss LOOK: Marble Look FAMILY: Tile STYLE: Contemporary SUITABLE FOR: Backsplash TYPOLOGY: Porcelain TYPE OF PIECE: Field Tile USE: Floor and Wall