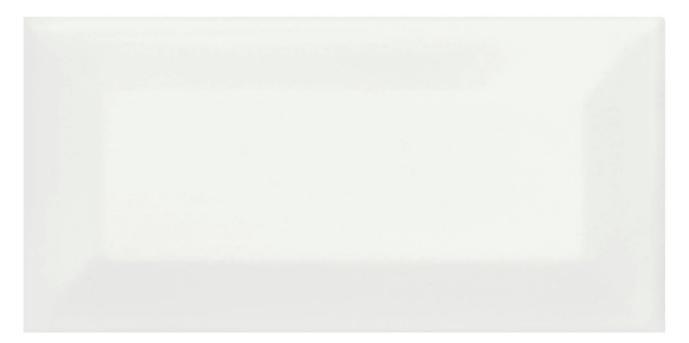

## PRODUCT 3X6 WHITE GLOSSY BEVEL

Tile | 3"x6" | Ceramic

## **TECHNICAL DATA**

CODE: QUTR-WH-1BGN NAME: 3X6 White Glossy Bevel SIZE: 3"x6" SERIES: Traditions FINISH: Gloss LOOK: Mono-color FAMILY: Tile STYLE: Classic SUITABLE FOR: Backsplash,Indoor TYPOLOGY: Ceramic TYPE OF PIECE: Field Tile USE: Wall only