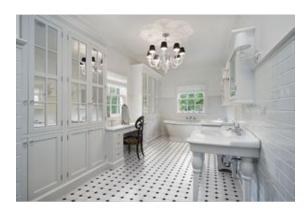

## PRODUCT 3X6 WHITE GLOSSY BEVEL

Tile | 3"x6" | Ceramic





## **ROOM SCENES**







## **TECHNICAL DATA**

CODE: QUTR-WH-1BGN NAME: 3X6 White Glossy Bevel SIZE: 3"x6" SERIES: Traditions FINISH: Gloss LOOK: Mono-color FAMILY: Tile STYLE: Classic SUITABLE FOR: Backsplash,Indoor TYPOLOGY: Ceramic TYPE OF PIECE: Field Tile USE: Wall only



## PACKING

|       |              | BOX |       |       | PALLET |        |    |
|-------|--------------|-----|-------|-------|--------|--------|----|
| Size  | Product type | pcs | sqft  | lb    | boxes  | sqft   | lb |
| 3"x6" | Field Tile   | 88  | 10.66 | 26.48 | 56     | 596.96 |    |

**WARNING** The information contained in this packing list is for guidance only, the contents of the packing may vary. Please consult our sales representatives for an exact list.