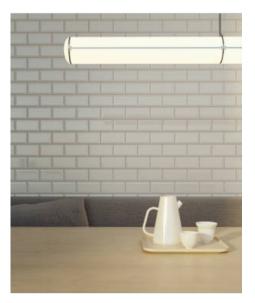

## PRODUCT 3X6 WHITE GLOSSY BEVEL

Tile | 3"x6" | Ceramic





## **ROOM SCENES**







## **TECHNICAL DATA**

CODE: QUTR-WH-1BGN NAME: 3X6 White Glossy Bevel SIZE: 3"x6" SERIES: Traditions FINISH: Gloss LOOK: Mono-color FAMILY: Tile STYLE: Classic SUITABLE FOR: Backsplash,Indoor TYPOLOGY: Ceramic TYPE OF PIECE: Field Tile USE: Wall only



## PACKING

|       |              | BOX |       |       | PALLET |        |    |
|-------|--------------|-----|-------|-------|--------|--------|----|
| Size  | Product type | pcs | sqft  | lb    | boxes  | sqft   | lb |
| 3"x6" | Field Tile   | 88  | 10.66 | 26.48 | 56     | 596.96 |    |

**WARNING** The information contained in this packing list is for guidance only, the contents of the packing may vary. Please consult our sales representatives for an exact list.