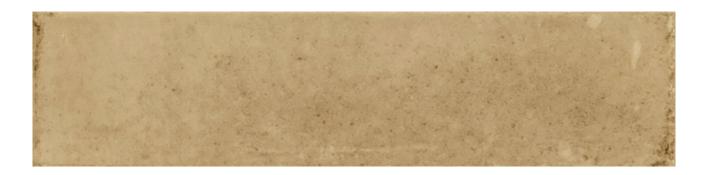

# PRODUCT BOWERY BEIGE 2X9

Tile | 2"x9" | Porcelain

## **TECHNICAL DATA**

CODE: QUMA-BO-1 NAME: Bowery Beige 2x9 SIZE: 2"x9" SERIES: Manhattan FINISH: Polish LOOK: Subway Tile FAMILY: Tile FROST RESISTANCE: Yes PEI: 3 STYLE: Traditional SUITABLE FOR: Indoor TYPOLOGY: Porcelain TYPE OF PIECE: Field Tile USE: Floor and Wall