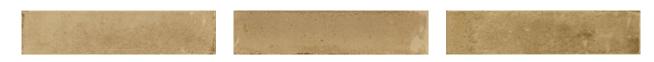

# PRODUCT BOWERY BEIGE 2X9

Tile | 2"x9" | Porcelain





## **GRAPHIC VARIETY**







#### **ROOM SCENES**





## **TECHNICAL DATA**

CODE: QUMA-BO-1 NAME: Bowery Beige 2x9 SIZE: 2"x9" SERIES: Manhattan FINISH: Polish LOOK: Subway Tile FAMILY: Tile FROST RESISTANCE: Yes PEI: 3 STYLE: Traditional SUITABLE FOR: Indoor TYPOLOGY: Porcelain TYPE OF PIECE: Field Tile USE: Floor and Wall



### PACKING

|       |              | BOX |      |    | PALLET |       |    |
|-------|--------------|-----|------|----|--------|-------|----|
| Size  | Product type | pcs | sqft | lb | boxes  | sqft  | lb |
| 2"x9" | Field Tile   | 36  | 5.58 |    | 95     | 530.1 |    |

**WARNING** The information contained in this packing list is for guidance only, the contents of the packing may vary. Please consult our sales representatives for an exact list.