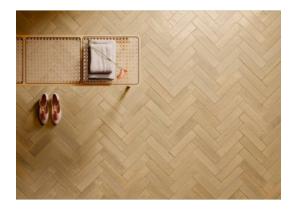

# PRODUCT BOWERY BEIGE 2X9

Tile | 2"x9" | Porcelain





## **GRAPHIC VARIETY**







#### **ROOM SCENES**





## **TECHNICAL DATA**

CODE: QUMA-BO-1 NAME: Bowery Beige 2x9 SIZE: 2"x9" SERIES: Manhattan FINISH: Polish LOOK: Subway Tile FAMILY: Tile FROST RESISTANCE: Yes PEI: 3 STYLE: Traditional SUITABLE FOR: Indoor TYPOLOGY: Porcelain TYPE OF PIECE: Field Tile USE: Floor and Wall



### PACKING

|       |              | BOX |      |    | PALLET |       |    |
|-------|--------------|-----|------|----|--------|-------|----|
| Size  | Product type | pcs | sqft | lb | boxes  | sqft  | lb |
| 2"x9" | Field Tile   | 36  | 5.58 |    | 95     | 530.1 |    |

**WARNING** The information contained in this packing list is for guidance only, the contents of the packing may vary. Please consult our sales representatives for an exact list.