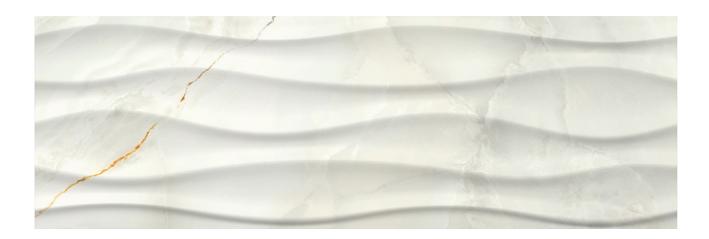

## PRODUCT VENEZIA 10X30\" VIBE WHITE

Tile | 10"x30" | Porcelain

## **GRAPHIC VARIETY**

## **TECHNICAL DATA**

CODE: QUVN-WH-W2

NAME: Venezia 10X30" Vibe White

SIZE: 10"x30" SERIES: Venezia FINISH: Gloss LOOK: Marble Look FAMILY: Tile

FROST RESISTANCE: Yes SHADE VARIATION: 9 mm SUITABLE FOR: Indoor,Shower