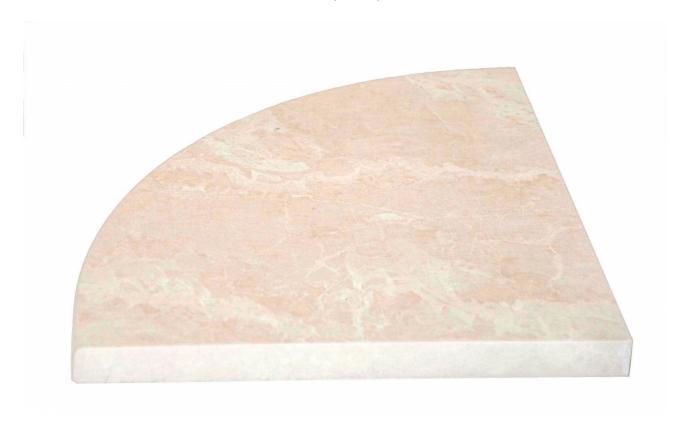

## PRODUCT BOTTICINO 9 INCH SHELF

Tile | 9"x9" |

## **TECHNICAL DATA**

CODE: SMBO-SHELF

NAME: Botticino 9 Inch Shelf

SIZE: 9"x9"

SERIES: Scandola Marmi

FINISH: Polish LOOK: Marble Look FAMILY: Tile

TYPE OF PIECE: Trim

USE: Wall only