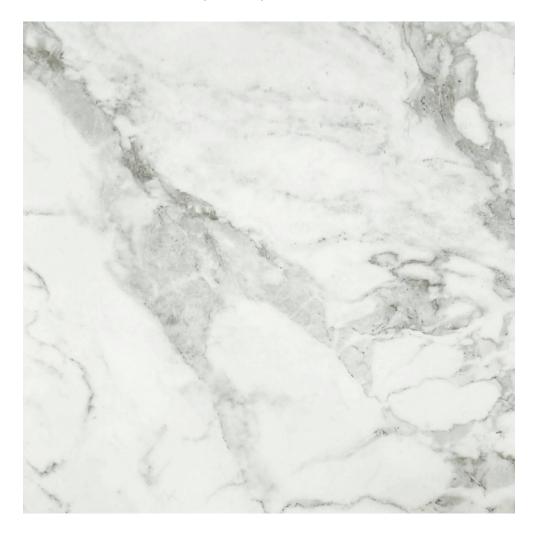

## PRODUCT ARABESCATO VERONA HONED 24X24

Tile | 24"x24" | Glazed Porcelain

## **TECHNICAL DATA**

CODE: QULX-AR-3H

NAME: Arabescato Verona Honed 24X24

SIZE: 24"x24" **SERIES:** Luxury FINISH: Matt LOOK: Marble Look FAMILY: Tile

FROST RESISTANCE: Yes

PEI: 4

**RECTIFIED:** Yes

STYLE: Contemporary