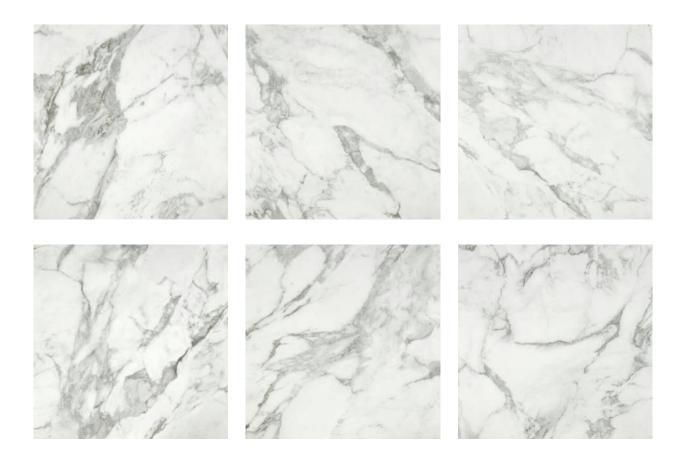

## PRODUCT ARABESCATO VERONA HONED 24X24

Tile | 24"x24" | Glazed Porcelain





## **GRAPHIC VARIETY**





## **TECHNICAL DATA**

CODE: QULX-AR-3H

NAME: Arabescato Verona Honed 24X24

SIZE: 24"x24" **SERIES:** Luxury FINISH: Matt LOOK: Marble Look FAMILY: Tile

FROST RESISTANCE: Yes

PEI: 4

**RECTIFIED:** Yes

STYLE: Contemporary

SUITABLE FOR: Indoor, Shower TYPOLOGY: Glazed Porcelain TYPE OF PIECE: Field Tile USE: Floor and Wall



## **PACKING**

|         | BOX          |     |      | PALLET |       |      |    |
|---------|--------------|-----|------|--------|-------|------|----|
| Size    | Product type | pcs | sqft | lb     | boxes | sqft | lb |
| 24"x24" | Field Tile   | 4   | 15.5 |        | 32    | 496  |    |

**WARNING** The information contained in this packing list is for guidance only, the contents of the packing may vary. Please consult our sales representatives for an exa