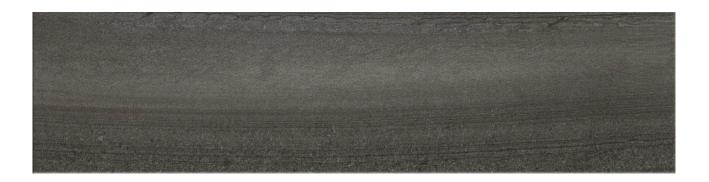

## PRODUCT 3X12 ROCK DARK BULLNOSE

Tile | 3"x12" | Porcelain

## **TECHNICAL DATA**

CODE: QURH-RO-SB NAME: 3x12 Rock Dark Bullnose SIZE: 3"x12" SERIES: Rhythm FINISH: Matt LOOK: Marble Look FAMILY: Tile FROST RESISTANCE: Yes STYLE: Contemporary SUITABLE FOR: Indoor,Shower TYPOLOGY: Porcelain TYPE OF PIECE: Bullnose USE: Floor and Wall