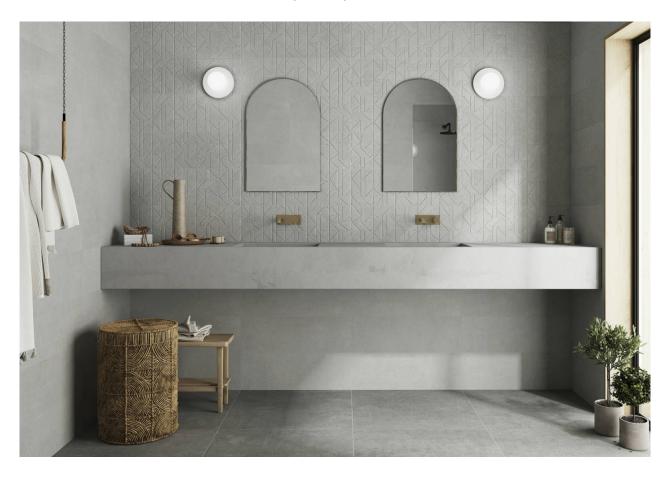

# PRODUCT ASHLAND 6X24 GREY

Tile | 6"x24" | Porcelain





## **GRAPHIC VARIETY**









## **ROOM SCENES**





#### **TECHNICAL DATA**

CODE: QUAS-GR-2

NAME: Ashland 6X24 Grey

SIZE: 6"x24" SERIES: Ashland FINISH: Matt LOOK: Concrete FAMILY: Tile

FROST RESISTANCE: Yes

PEI: 4

RECTIFIED: Yes SHADE VARIATION: V2 STYLE: Contemporary

SUITABLE FOR: Indoor|Shower|Outdoor

TYPOLOGY: Porcelain
TYPE OF PIECE: Field Tile
USE: Floor and Wall



#### **PACKING**

|        |              | BOX |      |    | PALLET |        |    |
|--------|--------------|-----|------|----|--------|--------|----|
| Size   | Product type | pcs | sqft | lb | boxes  | sqft   | lb |
| 6"x24" | Field Tile   | 4   | 3.88 |    | 128    | 496.64 |    |

**WARNING** The information contained in this packing list is for guidance only, the contents of the packing may vary. Ple