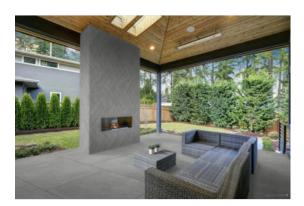

# PRODUCT ASHLAND 6X24 GREY

Tile | 6"x24" | Porcelain





## **GRAPHIC VARIETY**









## **ROOM SCENES**





#### **TECHNICAL DATA**

CODE: QUAS-GR-2

NAME: Ashland 6X24 Grey

SIZE: 6"x24" SERIES: Ashland FINISH: Matt LOOK: Concrete FAMILY: Tile

FROST RESISTANCE: Yes

PEI: 4

RECTIFIED: Yes SHADE VARIATION: V2 STYLE: Contemporary

SUITABLE FOR: Indoor|Shower|Outdoor

TYPOLOGY: Porcelain
TYPE OF PIECE: Field Tile
USE: Floor and Wall



#### **PACKING**

|        |              | BOX |      |    | PALLET |        |    |
|--------|--------------|-----|------|----|--------|--------|----|
| Size   | Product type | pcs | sqft | lb | boxes  | sqft   | lb |
| 6"x24" | Field Tile   | 4   | 3.88 |    | 128    | 496.64 |    |

**WARNING** The information contained in this packing list is for guidance only, the contents of the packing may vary. Please consult our sales representatives for an exact list.