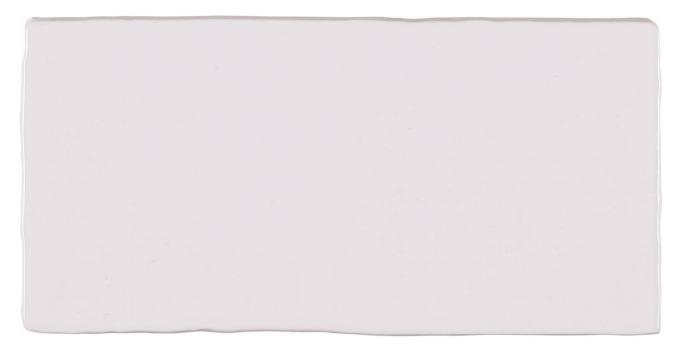

## PRODUCT WHITE 3X6W

Tile | 3"x6" | Ceramic

## **TECHNICAL DATA**

CODE: PGPO-WH-W1 NAME: White 3X6W SIZE: 3"x6" SERIES: Poitiers FINISH: Gloss LOOK: Subway Tile FAMILY: Tile STYLE: Traditional SUITABLE FOR: Backsplash|Shower|Indoor TYPOLOGY: Ceramic TYPE OF PIECE: Field Tile USE: Wall only