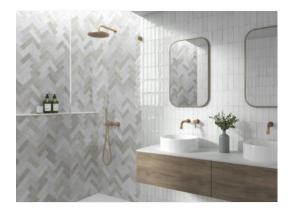

# PRODUCT BARCELONA 2X6\" GREIGE

Tile | 2"x6" | Porcelain





## **GRAPHIC VARIETY**





### **ROOM SCENES**





## **TECHNICAL DATA**

CODE: QUBC-GG-1 NAME: Barcelona 2x6" Greige SIZE: 2"x6" SERIES: Barcelona FINISH: Gloss LOOK: Hand-crafted FAMILY: Tile FROST RESISTANCE: Yes PEI: 3 SHADE VARIATION: V3 STYLE: Traditional SUITABLE FOR: Backsplash|Indoor|Outdoor|Pool|Shower TYPOLOGY: Porcelain TYPE OF PIECE: Field Tile USE: Floor and Wall



#### PACKING

|       |              | BOX |      |    | PALLET |        |    |
|-------|--------------|-----|------|----|--------|--------|----|
| Size  | Product type | pcs | sqft | lb | boxes  | sqft   | lb |
| 2"x6" | Field Tile   | 60  | 4.84 |    | 136    | 658.24 |    |

**WARNING** The information contained in this packing list is for guidance only, the contents of the packing may vary. Please consult our sales representatives for an exact list.