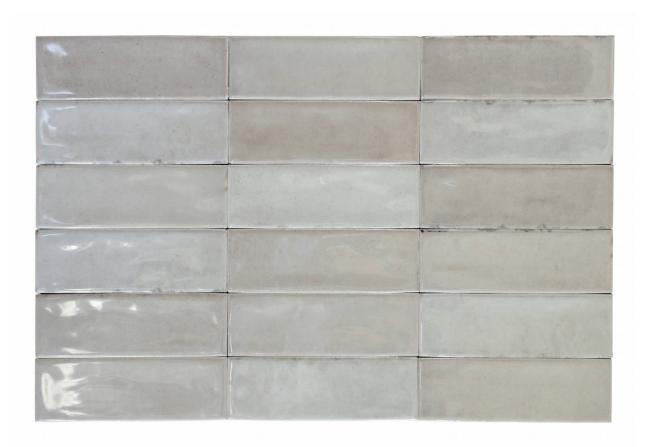

# PRODUCT BARCELONA 2X6\" GREIGE

Tile | 2"x6" | Porcelain

## **GRAPHIC VARIETY**