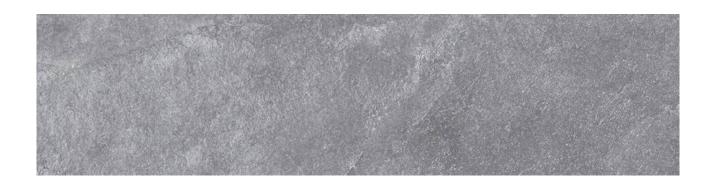

## PRODUCT RAVELLO GREY 3X12 SB

Tile | 3"x12" | Porcelain

## **GRAPHIC VARIETY**