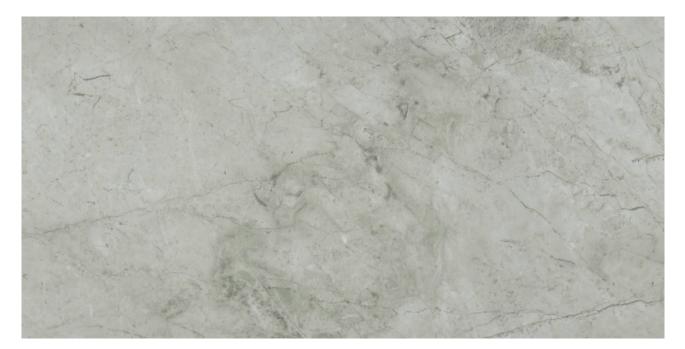

# PRODUCT ROMA ARGENTO HONED 12X24

Tile | 12"x24" | Glazed Porcelain





## **GRAPHIC VARIETY**





### **ROOM SCENES**





## **TECHNICAL DATA**

CODE: QULX-RO-2H NAME: Roma Argento Honed 12X24 SIZE: 12"x24" SERIES: Luxury FINISH: Matt LOOK: Marble Look FAMILY: Tile FROST RESISTANCE: Yes PEI: 4 RECTIFIED: Yes STYLE: Contemporary SUITABLE FOR: Indoor,Shower TYPOLOGY: Glazed Porcelain TYPE OF PIECE: Field Tile USE: Floor and Wall



### PACKING

|         |              | BOX |      |    | PALLET |      |    |
|---------|--------------|-----|------|----|--------|------|----|
| Size    | Product type | pcs | sqft | lb | boxes  | sqft | lb |
| 12"x24" | Field Tile   | 8   | 15.5 |    | 32     | 496  |    |

**WARNING** The information contained in this packing list is for guidance only, the contents of the packing may vary. Please consult our sales represent