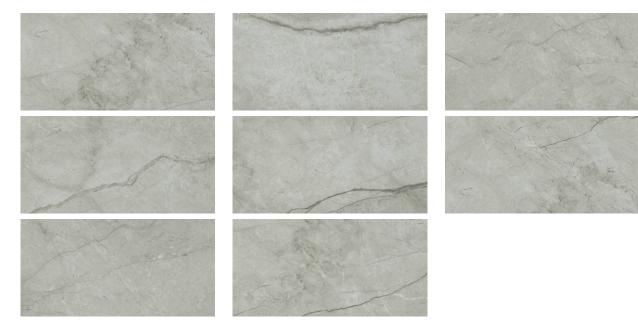

# PRODUCT ROMA ARGENTO HONED 12X24

Tile | 12"x24" | Glazed Porcelain





## **GRAPHIC VARIETY**





### **ROOM SCENES**





## **TECHNICAL DATA**

CODE: QULX-RO-2H NAME: Roma Argento Honed 12X24 SIZE: 12"x24" SERIES: Luxury FINISH: Matt LOOK: Marble Look FAMILY: Tile FROST RESISTANCE: Yes PEI: 4 RECTIFIED: Yes STYLE: Contemporary SUITABLE FOR: Indoor,Shower TYPOLOGY: Glazed Porcelain TYPE OF PIECE: Field Tile USE: Floor and Wall



### PACKING

|         |              | BOX |      |    | PALLET |      |    |
|---------|--------------|-----|------|----|--------|------|----|
| Size    | Product type | pcs | sqft | lb | boxes  | sqft | lb |
| 12"x24" | Field Tile   | 8   | 15.5 |    | 32     | 496  |    |

**WARNING** The information contained in this packing list is for guidance only, the contents of the packing may vary. Please consult our sales representatives for an exact list.