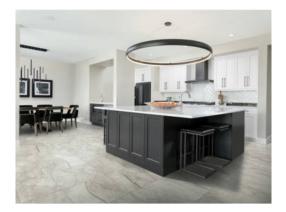

# PRODUCT ROMA ARGENTO HONED 12X24

Tile | 12"x24" | Glazed Porcelain





## **GRAPHIC VARIETY**





### **ROOM SCENES**





## **TECHNICAL DATA**

CODE: QULX-RO-2H NAME: Roma Argento Honed 12X24 SIZE: 12"x24" SERIES: Luxury FINISH: Matt LOOK: Marble Look FAMILY: Tile FROST RESISTANCE: Yes PEI: 4 RECTIFIED: Yes STYLE: Contemporary SUITABLE FOR: Indoor,Shower TYPOLOGY: Glazed Porcelain TYPE OF PIECE: Field Tile USE: Floor and Wall



### PACKING

|         |              | BOX |      |    | PALLET |      |    |
|---------|--------------|-----|------|----|--------|------|----|
| Size    | Product type | pcs | sqft | lb | boxes  | sqft | lb |
| 12"x24" | Field Tile   | 8   | 15.5 |    | 32     | 496  |    |

**WARNING** The information contained in this packing list is for guidance only, the contents of the packing may vary. Please consult our sales representatives for an exact list.