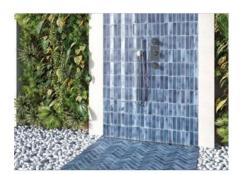

# PRODUCT ARUBA NIGHT BLUE GLOSS 2X6

Tile | 2"x6" | Porcelain





# **GRAPHIC VARIETY**



















# **ROOM SCENES**





### **TECHNICAL DATA**

CODE: QUAU-NI-1G

NAME: Aruba Night Blue Gloss 2x6

SIZE: 2"x6" SERIES: Aruba FINISH: Gloss LOOK: Subway Tile FAMILY: Tile

FROST RESISTANCE: Yes

PEI: 4

STYLE: Contemporary

SUITABLE FOR: Indoor, Outdoor, Pool, Backsplash, Shower

TYPOLOGY: Porcelain TYPE OF PIECE: Field Tile USE: Floor and Wall



### **PACKING**

|       |              | BOX |      |    | PALLET |      |    |
|-------|--------------|-----|------|----|--------|------|----|
| Size  | Product type | pcs | sqft | lb | boxes  | sqft | lb |
| 2"x6" |              |     |      |    |        |      |    |

**WARNING** The information contained in this packing list is for guidance only, the contents of the packing may vary. Please consult our sales representatives for an exact list.