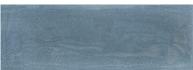

# PRODUCT ARUBA NIGHT BLUE GLOSS 2X6

Tile | 2"x6" | Porcelain

### **TECHNICAL DATA**

CODE: QUAU-NI-1G

NAME: Aruba Night Blue Gloss 2x6

SIZE: 2"x6" SERIES: Aruba FINISH: Gloss LOOK: Subway Tile FAMILY: Tile

FROST RESISTANCE: Yes

PEI: 4

STYLE: Contemporary

SUITABLE FOR: Indoor, Outdoor, Pool, Backsplash, Shower