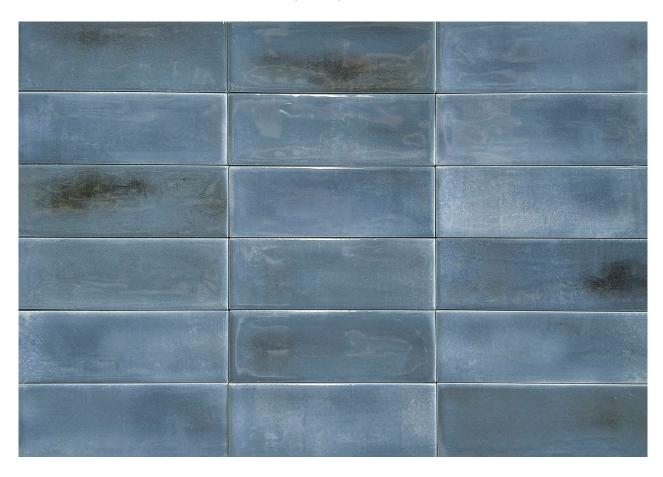

# PRODUCT ARUBA NIGHT BLUE GLOSS 2X6

Tile | 2"x6" | Porcelain

# **GRAPHIC VARIETY**