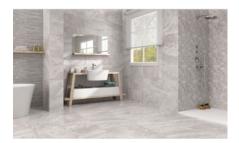

# PRODUCT ARGENTO 24X24

Tile | 24"x24" | Porcelain





## **GRAPHIC VARIETY**

















## **ROOM SCENES**





#### **TECHNICAL DATA**

CODE: QUSI-AR-F4 NAME: Argento 24X24

SIZE: 24"x24" SERIES: Siena FINISH: Matt LOOK: Marble Look FAMILY: Tile

FROST RESISTANCE: Yes

**PEI**: 4

STYLE: Contemporary

SUITABLE FOR: Indoor, Shower

TYPOLOGY: Porcelain TYPE OF PIECE: Field Tile USE: Floor and Wall



#### **PACKING**

|         | BOX          |     |      | PALLET |       |      |    |
|---------|--------------|-----|------|--------|-------|------|----|
| Size    | Product type | pcs | sqft | lb     | boxes | sqft | lb |
| 24"x24" | Field Tile   | 4   | 15.5 |        | 36    | 558  |    |

**WARNING** The information contained in this packing list is for guidance only, the contents of the packing may vary. Please consult our sales representatives for an exact list.