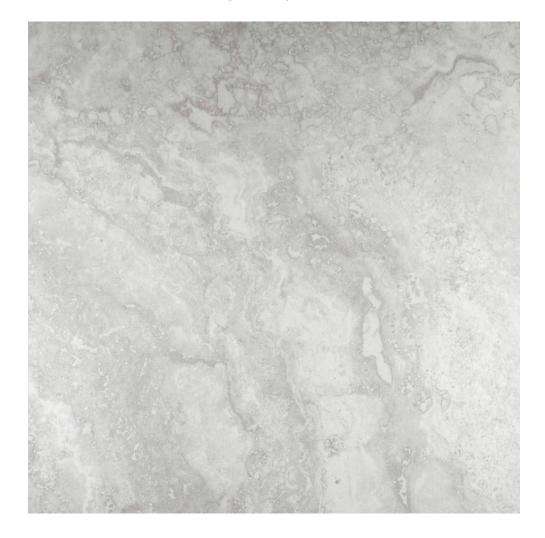

# PRODUCT ARGENTO 24X24

Tile | 24"x24" | Porcelain





## **GRAPHIC VARIETY**

















## **ROOM SCENES**





#### **TECHNICAL DATA**

CODE: QUSI-AR-F4 NAME: Argento 24X24

SIZE: 24"x24" SERIES: Siena FINISH: Matt LOOK: Marble Look FAMILY: Tile

FROST RESISTANCE: Yes

**PEI**: 4

STYLE: Contemporary

SUITABLE FOR: Indoor, Shower

TYPOLOGY: Porcelain TYPE OF PIECE: Field Tile USE: Floor and Wall



#### **PACKING**

|         | BOX          |     |      | PALLET |       |      |    |
|---------|--------------|-----|------|--------|-------|------|----|
| Size    | Product type | pcs | sqft | lb     | boxes | sqft | lb |
| 24"x24" | Field Tile   | 4   | 15.5 |        | 36    | 558  |    |

**WARNING** The information contained in this packing list is for guidance only, the contents of the packing may vary. Please consult our sales re