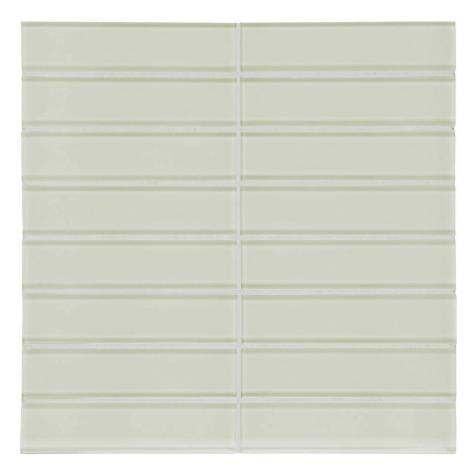

## PRODUCT SAND 1.5X6 STACKED MOSAIC

Tile | 11"x11" |

## **TECHNICAL DATA**

CODE: AC35-118

NAME: Sand 1.5X6 Stacked Mosaic

SIZE: 11"x11"

SERIES: Bliss Element

FINISH: Gloss LOOK: Glass FAMILY: Tile STYLE: Classic

SUITABLE FOR: Backsplash TYPE OF PIECE: Mosaic

USE: Wall only