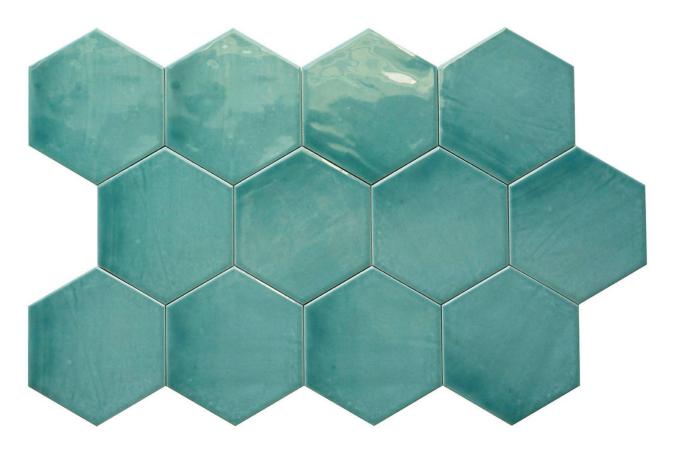

## PRODUCT RONDA 5.5X6.3" TEAL HEXAGON

Tile | 5.5"x6.3" | Porcelain

## **TECHNICAL DATA**

CODE: QURN-TE-1

NAME: Ronda 5.5X6.3" Teal Hexagon

SIZE: 5.5"x6.3" SERIES: Ronda FINISH: Gloss LOOK: Hand-crafted FAMILY: Tile

FROST RESISTANCE: Yes

PEI: 3

SHADE VARIATION: V1 STYLE: Traditional