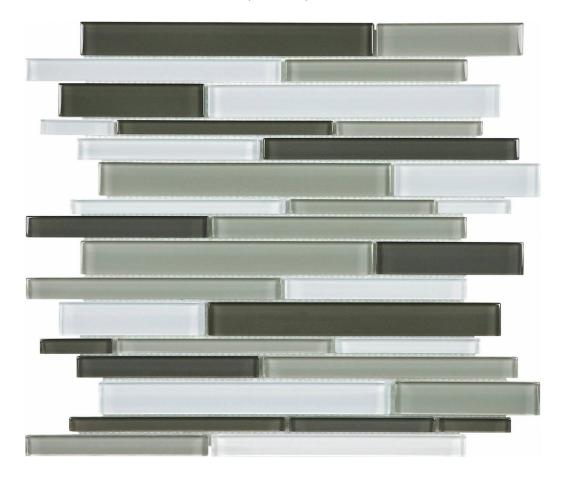

## PRODUCT MINERAL BLEND RANDOM STRIP MOSAIC

Tile | 12"x13" | Glass

## **TECHNICAL DATA**

CODE: AC35-063

NAME: Mineral Blend Random Strip Mosaic

SIZE: 12"x13"

SERIES: Bliss Element

LOOK: Glass FAMILY: Tile STYLE: Classic

SUITABLE FOR: Backsplash,Indoor

TYPOLOGY: Glass
TYPE OF PIECE: Mosaic

USE: Wall only

**NOTES:** Number Of Rows Per Sheet = 16