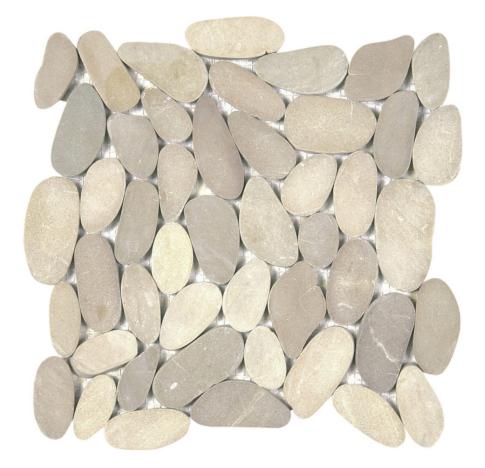

## PRODUCT BEIGE XL SLICED MATTE PEBBLE INTERLOCKING MOSAIC

Tile | 12"x12" | Natural Stone

## **TECHNICAL DATA**

CODE: RVCHAWG014 NAME: Beige XI Sliced Matte Pebble Interlocking Mosaic SIZE: 12"x12" SERIES: Chelsea Collection FINISH: Matt LOOK: Multi-Look Mosaics FAMILY: Tile SUITABLE FOR: Backsplash,Indoor,Outdoor,Shower,Pool TYPOLOGY: Natural Stone TYPE OF PIECE: Mosaic USE: Floor and Wall