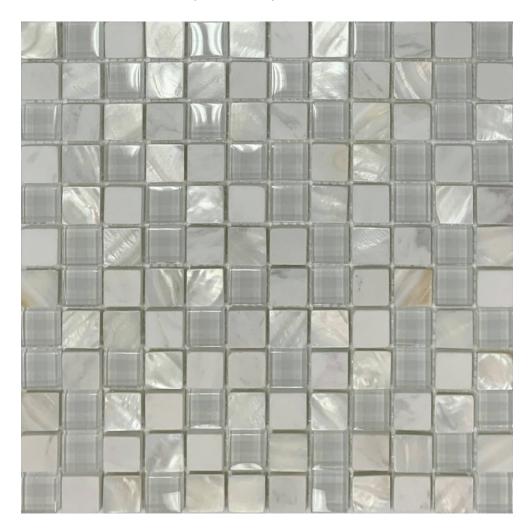

## PRODUCT MOTHER OF PEARL GLASS MARBLE WHITE MIX MOSAIC

Tile | 11.7"x11.7" | Mixed Materials

## **TECHNICAL DATA**

CODE: RVCHAWM166

NAME: Mother Of Pearl Glass Marble White Mix Mosaic

SIZE: 11.7"x11.7"

SERIES: Chelsea Collection LOOK: Multi-Look Mosaics

FAMILY: Tile

SUITABLE FOR: Backsplash,Indoor,Shower

TYPOLOGY: Mixed Materials TYPE OF PIECE: Mosaic USE: Floor and Wall