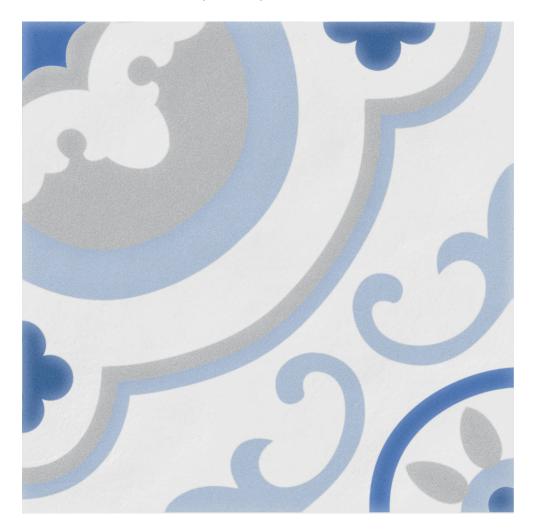

## PRODUCT NASSAU 10X10

Tile | 10"x10" | Glazed Porcelain

## **TECHNICAL DATA**

CODE: QUBA-NA-1 NAME: Nassau 10x10 SIZE: 10"x10" SERIES: Bahama FINISH: Gloss LOOK: Patterned Tiles FAMILY: Tile FROST RESISTANCE: Yes PEI: 4 STYLE: Vintage SUITABLE FOR: Backsplash TYPOLOGY: Glazed Porcelain TYPE OF PIECE: Field Tile USE: Floor and Wall