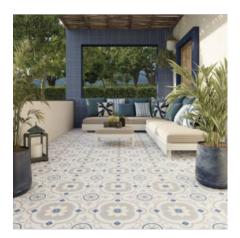

## PRODUCT NASSAU 10X10

Tile | 10"x10" | Glazed Porcelain





## **ROOM SCENES**





## **TECHNICAL DATA**

CODE: QUBA-NA-1 NAME: Nassau 10x10 SIZE: 10"x10" SERIES: Bahama FINISH: Gloss LOOK: Patterned Tiles FAMILY: Tile FROST RESISTANCE: Yes PEI: 4 STYLE: Vintage SUITABLE FOR: Backsplash TYPOLOGY: Glazed Porcelain TYPE OF PIECE: Field Tile USE: Floor and Wall



## PACKING

|         |              | BOX |       |    | PALLET |        |    |
|---------|--------------|-----|-------|----|--------|--------|----|
| Size    | Product type | pcs | sqft  | lb | boxes  | sqft   | lb |
| 10"×10" | Field Tile   | 18  | 12.16 |    | 54     | 656.64 |    |

**WARNING** The information contained in this packing list is for guidance only, the contents of the packing may vary. Please consult our sales representatives for an exact list.