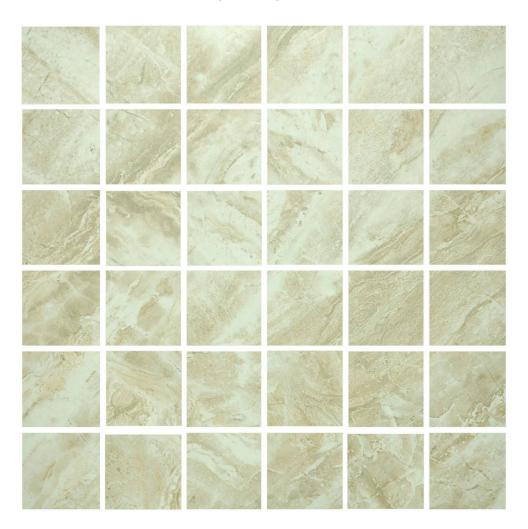

## PRODUCT OBI 2X2 MOSAIC

Tile | 12"x12" | Porcelain

## **TECHNICAL DATA**

CODE: QURI-OB-2X2 NAME: Obi 2X2 Mosaic

SIZE: 12"x12" SERIES: River Series FINISH: Matt LOOK: Marble Look

FAMILY: Tile FROST RESISTANCE: Yes MOSAIC TYPE: 2"x2"

STYLE: Classic

SUITABLE FOR: Backsplash TYPOLOGY: Porcelain TYPE OF PIECE: Mosaic USE: Floor and Wall